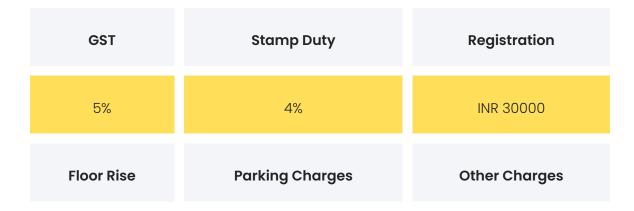

### COMMERCIALS

| Configuration | Rate Per Sqft | Agreement Value | Box Price   |
|---------------|---------------|-----------------|-------------|
| 1 ВНК         | INR 13368.77  | INR 5130000     | INR 5400000 |
| 2 BHK         | INR 12428.45  | INR 6840000     | INR 7200000 |

**Disclaimer:** Prices mentioned are approximate value and subject to change.

| NA                     | INR O                                                                                     | INR O |
|------------------------|-------------------------------------------------------------------------------------------|-------|
|                        |                                                                                           |       |
| Festive Offers         | The builder is not offering any festive offers at the moment.                             |       |
| Payment Plan           | NA                                                                                        |       |
| Bank Approved<br>Loans | Axis Bank,DHFL Bank,HDFC Bank,IIFL Bank,Indialbulls Home<br>Loans,PNB Housing Finance Ltd |       |